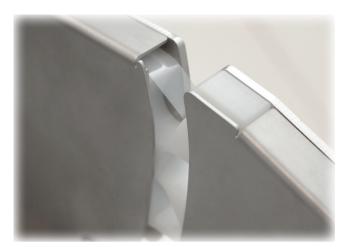

#### **OUALITY**

The Tape Factory excels in both performance and material quality. Our tape has the perfect amount of tack to hold flower sleeves securely. Plus, the closure is water-resistant and stays transparent. At 19 mm wide, the closure properly distributes tension across the stems.

## **OUALITY IS IN OUR STEMS**

The FreshSealer uses 19 mm tape to keep flowers in top shape, avoiding stem pinching. Our combo of paper and tape ensures easy hand-opening, so no need for sharp tools that could harm the flowers. All materials are specially selected for optimal function and automation. One tape and paper set binds approximately 2,000 bouquets/bundles\*.