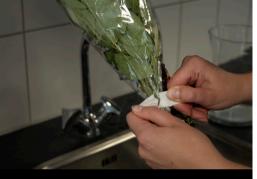

### **EASY TO OPEN**

Skip the scissors and knives. Our tape is easy to remove and vase ready. The paper tabs act as a handle, making it a breeze to open the tape closure.

# **IMPROVE QUALITY**

FreshSeal is your ideal choice. Our tape is gentle on flowers. It is also easy to open by hand.