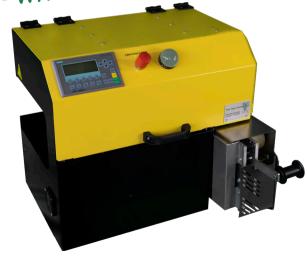

Innoseal® has 25 years of success using specialized tape and paper in food packaging and has expanded into floriculture.

The Tape Factory lanched in 2016, with its first product in the industry: The "**FreshSealer**" an automated, high speed, floral taper (with option of a sachet dispenser unit).

# A TRUSTWORTHY AUTOMATED TAPER

The FreshSealer is a game changer for the floral industry. It's a high-speed, automated taper that fits into most flower lines. Ideal for growers and packers bundling lots of flowers. It will reduce the processing costs of your bouquets. Let us show you how!

# REDUCE LABOR - WITH THE FRESHSEALER