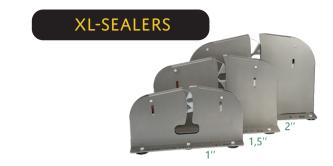

The **XL-Sealer** was engineered in 3 sizes. This manual system provides the same closure as the FreshSealer.

Provides a **timesaving**, **user-friendly** solution which **maintains the quality** of the flower without pinching the stems!

# 3 SIZES

The XL-Sealer is available in 3 sizes: 1, 1½ and 2 inches.

These Sealers are made of Stainless Steel to guarantee a stable and long-lasting bundling solution for bouquets up to 50 mm diameter.