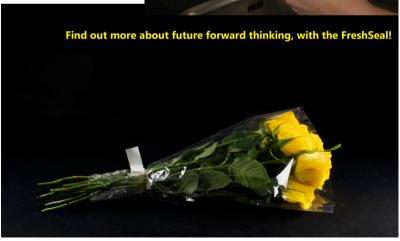

Innoseal® has 25 years of success using specialized tape and paper in food packaging and has expanded into floriculture.

The Tape Factory lanched in 2016, with its first product in the industry: The "**FreshSealer**" an automated, high speed, floral taper (with option of a sachet dispenser unit).

# A TRUSTWORTHY AUTOMATED TAPER

The FreshSealer is a game changer for the floral industry. It's a high-speed, automated taper that fits into most flower lines. Ideal for growers and packers bundling lots of flowers. It will reduce the processing costs of your bouquets. Let us show you how!