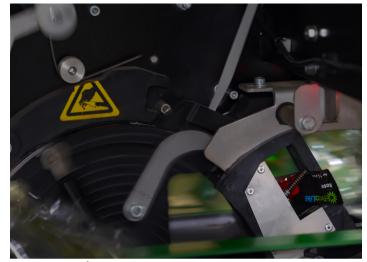

#### AUTOMATED

The first fully automated, high-speed floral taper cuts labor costs and boosts output.

# A TRUSTWORTHY AUTOMATED TAPER

The FreshSealer is a game changer for the floral industry. It's a high-speed, automated taper that fits into most flower lines. Ideal for growers and packers bundling lots of flowers. It will reduce the processing costs of your bouquets. Let us show you how!