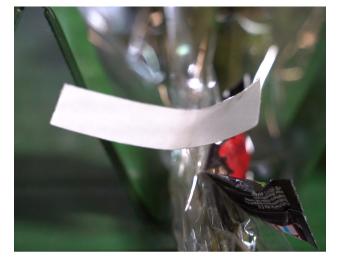

#### **OUALITY**

The Tape Factory excels in both performance and material quality. Our tape has the perfect amount of tack to hold flower sleeves securely. Plus, the closure is water-resistant and stays transparent. At 19 mm wide, the closure properly distributes tension across the stems.

### **EASY TO OPEN**

Skip the scissors and knives. Our tape is easy to remove and vase ready. The paper tabs act as a handle, making it a breeze to open the tape closure.

# **IMPROVE QUALITY**

FreshSeal is your ideal choice. Our tape is gentle on flowers. It is also easy to open by hand.

## **OUALITY IS IN OUR STEMS**

The FreshSealer uses 19 mm tape to keep flowers in top shape, avoiding stem pinching. Our combo of paper and tape ensures easy hand-opening, so no need for sharp tools that could harm the flowers. All materials are specially selected for optimal function and automation. One tape and paper set binds approximately 2,000 bouquets/bundles\*.