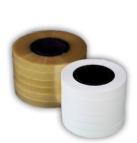

#### **OUALITY**

The Tape Factory excels in both performance and material quality. Our tape has the perfect amount of tack to hold flower sleeves securely. Plus, the closure is water-resistant and stays transparent. At 19 mm wide, the closure properly distributes tension across the stems.

## **OUALITY IS IN OUR STEMS**

The FreshSealer uses 19 mm tape to keep flowers in top shape, avoiding stem pinching. Our combo of paper and tape ensures easy hand-opening, so no need for sharp tools that could harm the flowers. All materials are specially selected for optimal function and automation. One tape and paper set binds approximately 2,000 bouquets/bundles\*.

# **RECYCLABILITY:**

Reduce the carbon footprint of your bouquet with our FreshSeal. The Tape Refill uses the same materials as your flower sleeve, thereby enhancing recyclability.

The Tape Factory B.V. International