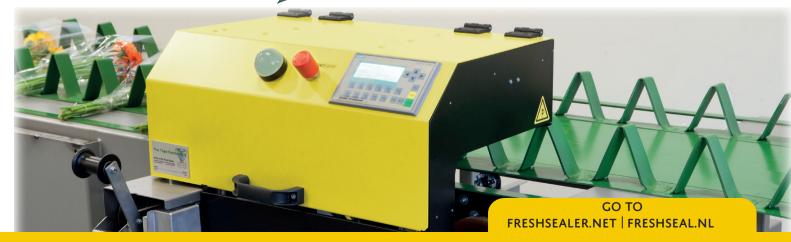

Innoseal® has 25 years of success using specialized tape and paper in food packaging and has expanded into floriculture.

The Tape Factory lanched in 2016, with its first product in the industry: The "**FreshSealer**" an automated, high speed, floral taper (with option of a sachet dispenser unit).

# A TRUSTWORTHY AUTOMATED TAPER

The FreshSealer is a game changer for the floral industry. It's a high-speed, automated taper that fits into most flower lines. Ideal for growers and packers bundling lots of flowers. It will reduce the processing costs of your bouquets. Let us show you how!

# REDUCE LABOR - WITH THE FRESHSEALER