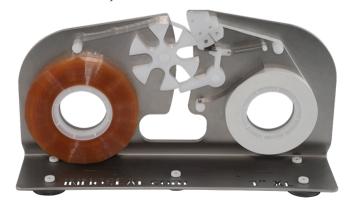

Innoseal® has 25 years of success using specialized tape and paper in food packaging and has expanded into floriculture.

The Tape Factory lanched in 2016, with its first product in the industry: The "**FreshSealer**" an automated, high speed, floral taper (with option of a sachet dispenser unit).

# A TRUSTWORTHY AUTOMATED TAPER

The FreshSealer is a game changer for the floral industry. It's a high-speed, automated taper that fits into most flower lines. Ideal for growers and packers bundling lots of flowers. It will reduce the processing costs of your bouquets. Let us show you how!