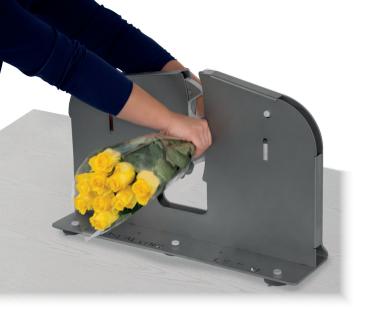

#### **EASY TO USE**

The FreshSealer's multilingual display makes it user-friendly for everyone. Using the XL-Sealer? Just run your bunch or bouquet down through the slot.

# **USER FRIENDLY**

The XL-Sealer is versatile, great for bundling various products like flower bouquets. It's designed for quick, effortless taping.

# MANUAL TAPING; EASY AND QUICK - WITH THE XL-SEALER