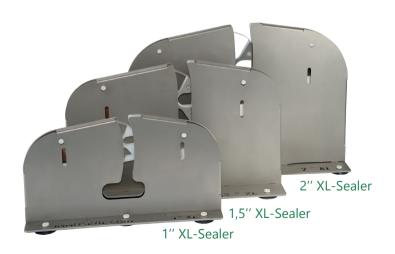

The **XL-Sealer** was engineered in 3 sizes. This manual system provides the same closure as the FreshSealer.

Provides a **timesaving**, **user-friendly** solution which **maintains the quality** of the flower without pinching the stems!

# 3 SIZES

The XL-Sealer is available in 3 sizes: 1, 1½ and 2 inches.

These Sealers are made of Stainless Steel to guarantee a stable and long-lasting bundling solution for bouquets up to 50 mm diameter.