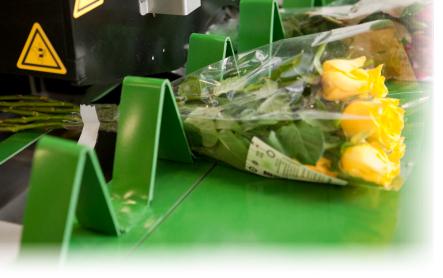

#### **OUALITY**

The Tape Factory excels in both performance and material quality. Our tape has the perfect amount of tack to hold flower sleeves securely. Plus, the closure is water-resistant and stays transparent. At 19 mm wide, the closure properly distributes tension across the stems.

## **OUALITY IS IN OUR STEMS**

The FreshSealer uses 19 mm tape to keep flowers in top shape, avoiding stem pinching. Our combo of paper and tape ensures easy hand-opening, so no need for sharp tools that could harm the flowers. All materials are specially selected for optimal function and automation. One tape and paper set binds approximately 2,000 bouquets/bundles\*.